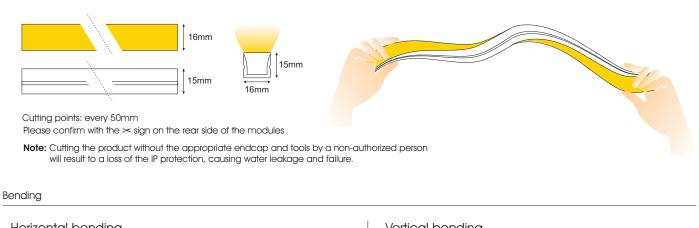

vailable in IP67 protection rate.
- CRI>90 for 2700/3000/3500/4000K
- Possibility to create straight or curved lines.
- Can be used both indoor and outdoor.
- Dot free lighting effect.IK 08 Protection.
- Can ideally be used with surface aluminium profile.

Max connection length:

- Monochromatic: 5 meters single supply
- ✓ UV Resistant
- Chemical Resistant
- > Please verify the contents of the packages.
- > Please read the instructions entirely before starting installation.

#### Warnings: risk of product damage

- > BASELINE TWIST can be twisted within 200mm bending diameter.
- > BASELINE TWIST shall not be bent sharply as it may cause product damage.
- > During the installation, the BASELINE TWIST can not be: Dropped, Bent at a 90° angle or bent at all, Sagging/Hanging down

Dimensions







# BASELINE TWIST MILKY LED

#### Installation



Attention Before any maintenance switch off the main power.



#### BASELINE TWIST & BASELINE V Aluminium Profile Anodized (PRF.421)



### BASELINE Bendable Stainless Steel Profile (PRF.190)



## Mounting Clips stainless steel 316 for BASELINE TWIST & BASELINE V (PRH.088)





#### **Connection IP67**





#### How to cut and assemble BASELINE