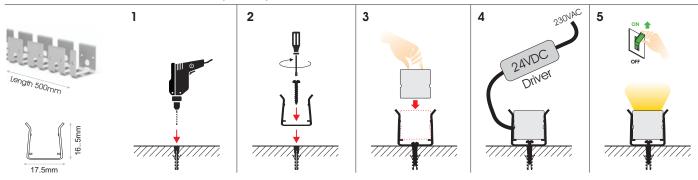

rofile.

Max connection length:

- Monochromatic: 5 meters single supply
- ✓ UV Resistant
- Chemical Resistant
- > Please verify the contents of the packages.
- > Please read the instructions entirely before starting installation.

#### Warnings: risk of product damage

- > BASELINE TWIST can be twisted within 200mm bending diameter.
- > BASELINE TWIST shall not be bent sharply as it may cause product damage.
- > During the installation, the BASELINE TWIST can not be: Dropped, Bent at a 90° angle or bent at all, Sagging/Hanging down

Dimensions







# BASELINE TWIST MILKY LED

#### Installation



Attention Before any maintenance switch off the main power.



#### BASELINE TWIST & BASELINE V Aluminium Profile Anodized (PRF.421)



### BASELINE Bendable Stainless Steel Profile (PRF.190)



## Mounting Clips stainless steel 316 for BASELINE TWIST & BASELINE V (PRH.088)





#### **Connection IP67**





#### How to cut and assemble BASELINE