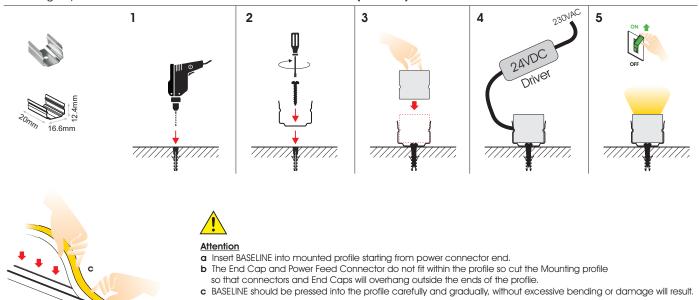

### BASELINE Bendable Stainless Steel Profile (PRF.190)

#### How to cut and assemble BASELINE