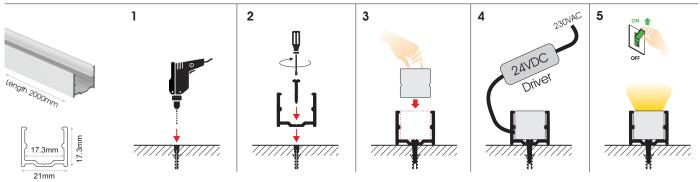

Protection.
- Can ideally be used with surface aluminium profile.

Max connection length:

- Monochromatic: 5 meters single supply
- ✓ UV Resistant
- Chemical Resistant
- > Please verify the contents of the packages.
- > Please read the instructions entirely before starting installation.

#### Warnings: risk of product damage

- > BASELINE TWIST can be twisted within 200mm bending diameter.
- > BASELINE TWIST shall not be bent sharply as it may cause product damage.
- > During the installation, the BASELINE TWIST can not be: Dropped, Bent at a 90° angle or bent at all, Sagging/Hanging down

Dimensions







# BASELINE TWIST MILKY LED

#### Installation



Attention Before any maintenance switch off the main power.



#### BASELINE TWIST & BASELINE V Aluminium Profile Anodized (PRF.421)



### BASELINE Bendable Stainless Steel Profile (PRF.190)



## Mounting Clips stainless steel 316 for BASELINE TWIST & BASELINE V (PRH.088)





#### **Connection IP67**





#### How to cut and assemble BASELINE