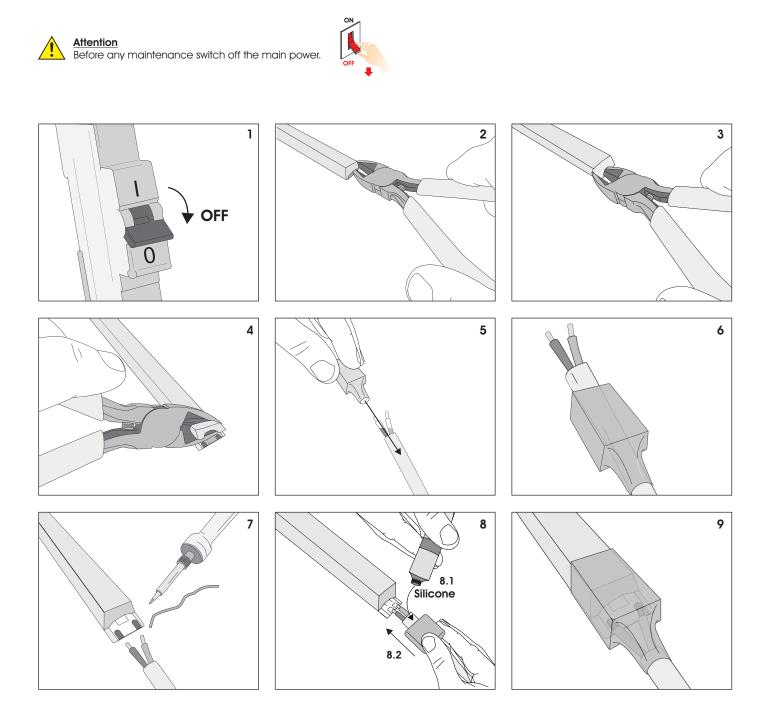

s.
- > Please read the instructions entirely before starting installation.

#### Warnings: risk of product damage

- > BASELINE TWIST can be twisted within 200mm bending diameter.
- > BASELINE TWIST shall not be bent sharply as it may cause product damage.
- > During the installation, the BASELINE TWIST can not be: Dropped, Bent at a 90° angle or bent at all, Sagging/Hanging down

Dimensions







# BASELINE TWIST MILKY LED

#### Installation



Attention Before any maintenance switch off the main power.



#### BASELINE TWIST & BASELINE V Aluminium Profile Anodized (PRF.421)



### BASELINE Bendable Stainless Steel Profile (PRF.190)



## Mounting Clips stainless steel 316 for BASELINE TWIST & BASELINE V (PRH.088)





#### **Connection IP67**





#### How to cut and assemble BASELINE