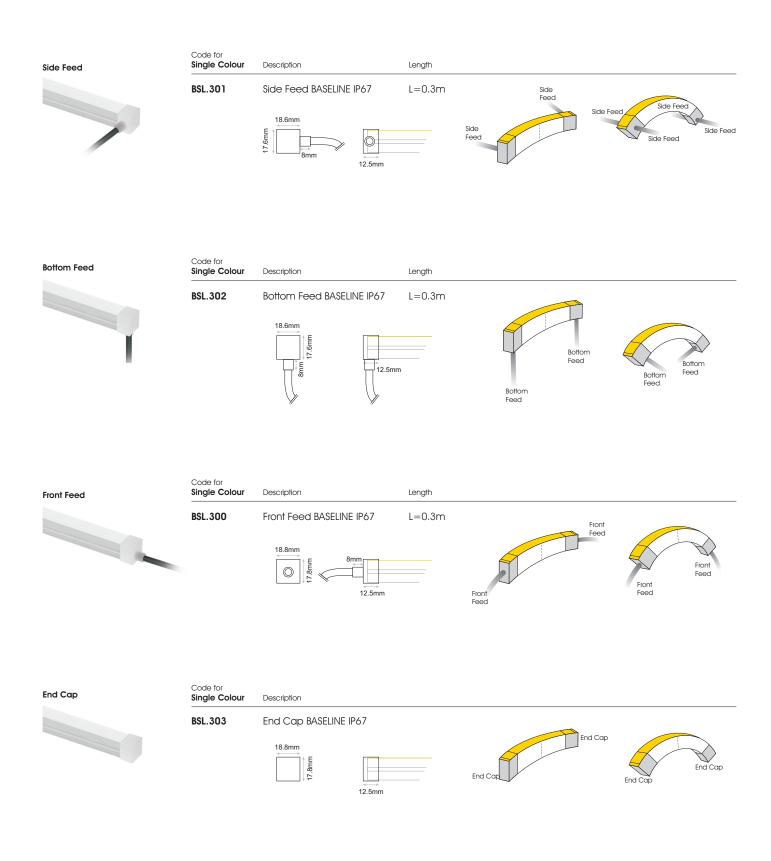

> Please verify the contents of the packages.
- > Please read the instructions entirely before starting installation.

#### Warnings: risk of product damage

- > BASELINE TWIST can be twisted within 200mm bending diameter.
- > BASELINE TWIST shall not be bent sharply as it may cause product damage.
- > During the installation, the BASELINE TWIST can not be: Dropped, Bent at a 90° angle or bent at all, Sagging/Hanging down

Dimensions







# BASELINE TWIST MILKY LED

#### Installation



Attention Before any maintenance switch off the main power.



#### BASELINE TWIST & BASELINE V Aluminium Profile Anodized (PRF.421)



### BASELINE Bendable Stainless Steel Profile (PRF.190)



## Mounting Clips stainless steel 316 for BASELINE TWIST & BASELINE V (PRH.088)





#### **Connection IP67**





#### How to cut and assemble BASELINE