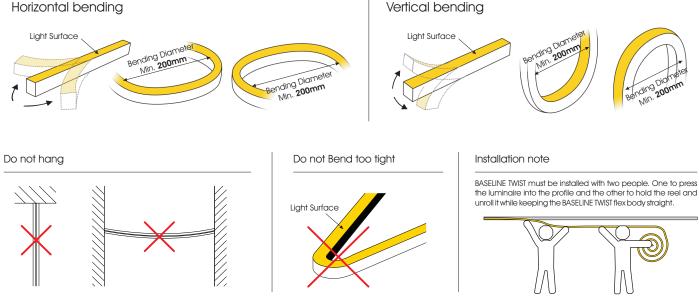

#### Warnings: risk of product damage

- > BASELINE TWIST can be twisted within 200mm bending diameter.
- > BASELINE TWIST shall not be bent sharply as it may cause product damage.
- > During the installation, the BASELINE TWIST can not be: Dropped, Bent at a 90° angle or bent at all, Sagging/Hanging down